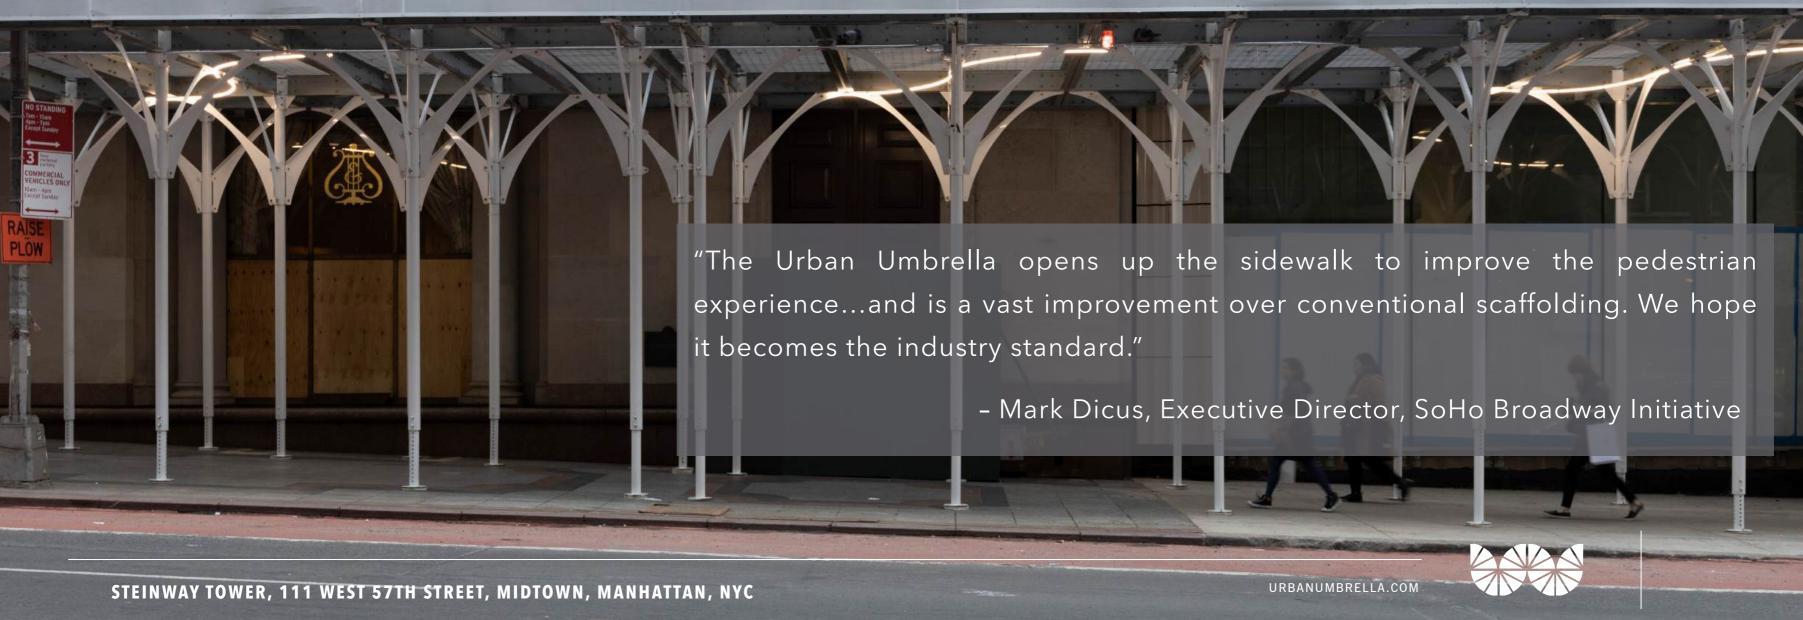

## ◆ Arches and No Cross-Bracing

Arches bolster aesthetics while eliminating the need for pesky cross-bracing. With cross-bracing gone, both movement and visibility become unobstructed, promoting pedestrian safety, wayfinding, and the conspicuousness of ground floor tenants.

#### DEPENDABLE SAFETY & COVERAGE

- ◆ Backed by a \$10M insurance policy we are capable of contracting directly with the project stack from the contractors to the owner/operators.
- ◆ Architecturally designed, engineer-approved, and easily deployable. A controlled supply chain ensures using the highest quality materials.
- ◆ Thicker columns and a flexible girder and joist system eliminate the need for prohibitive cross-bracing.
- ◆ Bolted connection points enhance strength and sturdiness better equipping the system to withstand impact.