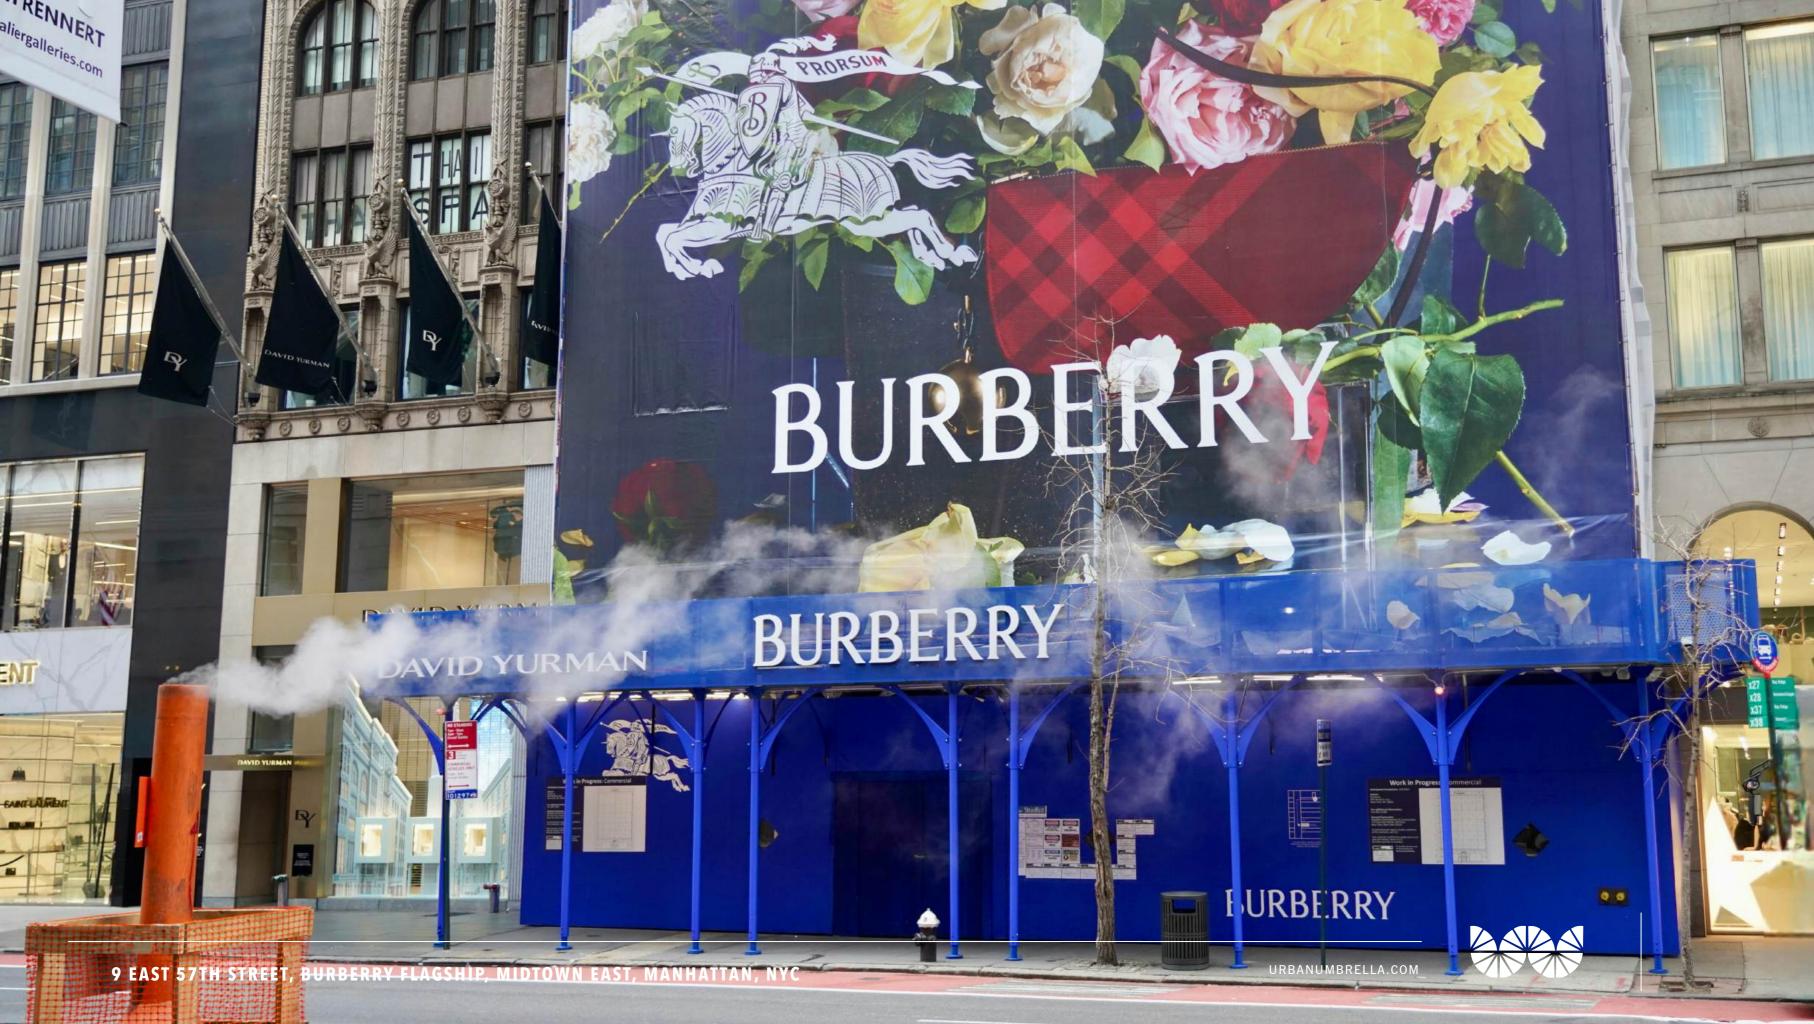

## ◆ Signage and Branding

Urban Umbrellas are blank canvases, capable of transformation towards a host of creative use cases. The curated display of in-house-crafted signage featuring tenant logos, addresses, artwork, and more reposition our system as a compelling directional and/or marketing tool.

#### PARAPET SIGNAGE OFFERINGS

All signage is fabricated using the most reliable materials and precisely installed in-house. Flexible in size, color, and design, our parapet signage can be printed directly to the system or affixed as a dimensional or illuminated logo.