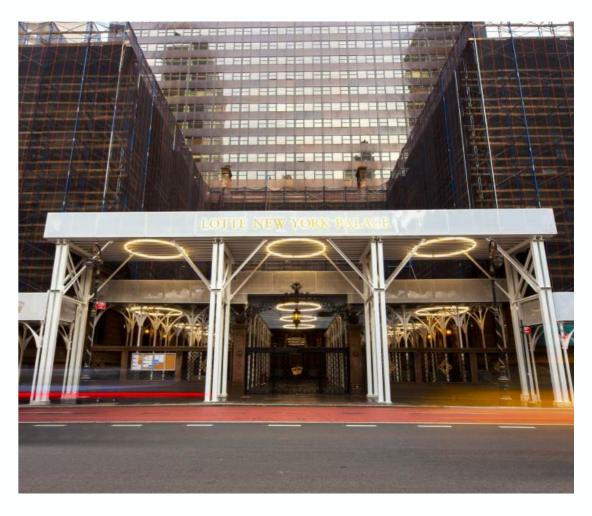

## ◆ Arches and No Cross-Bracing

Arches bolster aesthetics while eliminating the need for pesky cross-bracing. With cross-bracing gone, both movement and visibility become unobstructed, promoting pedestrian safety, wayfinding, and the conspicuousness of ground floor tenants.

## ◆ Bright LED Lighting

All Urban Umbrellas come with bright white LED lighting in a variety of temperatures to allow for maximum visibility, enhanced safety, and a clear pathway below— no matter the time of day. Both the shape and color of your lighting is customizable.

## ◆ A Durable, Sleek White Finish