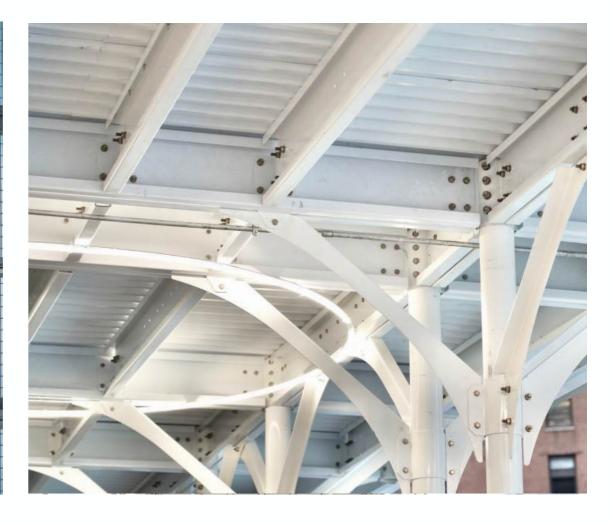

## ◆ Arches and No Cross-Bracing

Arches bolster aesthetics while eliminating the need for pesky cross-bracing. With cross-bracing gone, both movement and visibility become unobstructed, promoting pedestrian safety, wayfinding, and the conspicuousness of ground floor tenants.

#### DEPENDABLE SAFETY & COVERAGE

- ◆ Backed by a \$10M insurance policy we are capable of contracting directly with the project stack from the contractors to the owner/operators.
- ◆ Architecturally designed, engineer-approved, and easily deployable. A controlled supply chain ensures using the highest quality materials.
- ◆ Thicker columns and a flexible girder and joist system eliminate the need for prohibitive cross-bracing.
- ◆ Bolted connection points enhance strength and sturdiness better equipping the system to withstand impact.