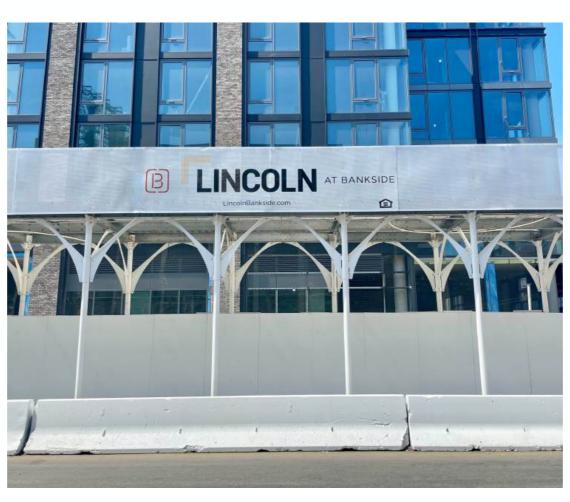

#### PARAPET SIGNAGE OFFERINGS

All signage is fabricated using the most reliable materials and precisely installed in-house. Flexible in size, color, and design, our parapet signage can be printed directly to the system or affixed as a dimensional or illuminated logo.

Print

3D

3D Illuminated

**Steel Banner** 

Hanging

- Printed directly onto the parapet
- → Custom color panels and façade color matching

 Printed separately and then secured onto the parapet

- Printed separately and then secured onto the parapet
- → Face- and edge-lit options available