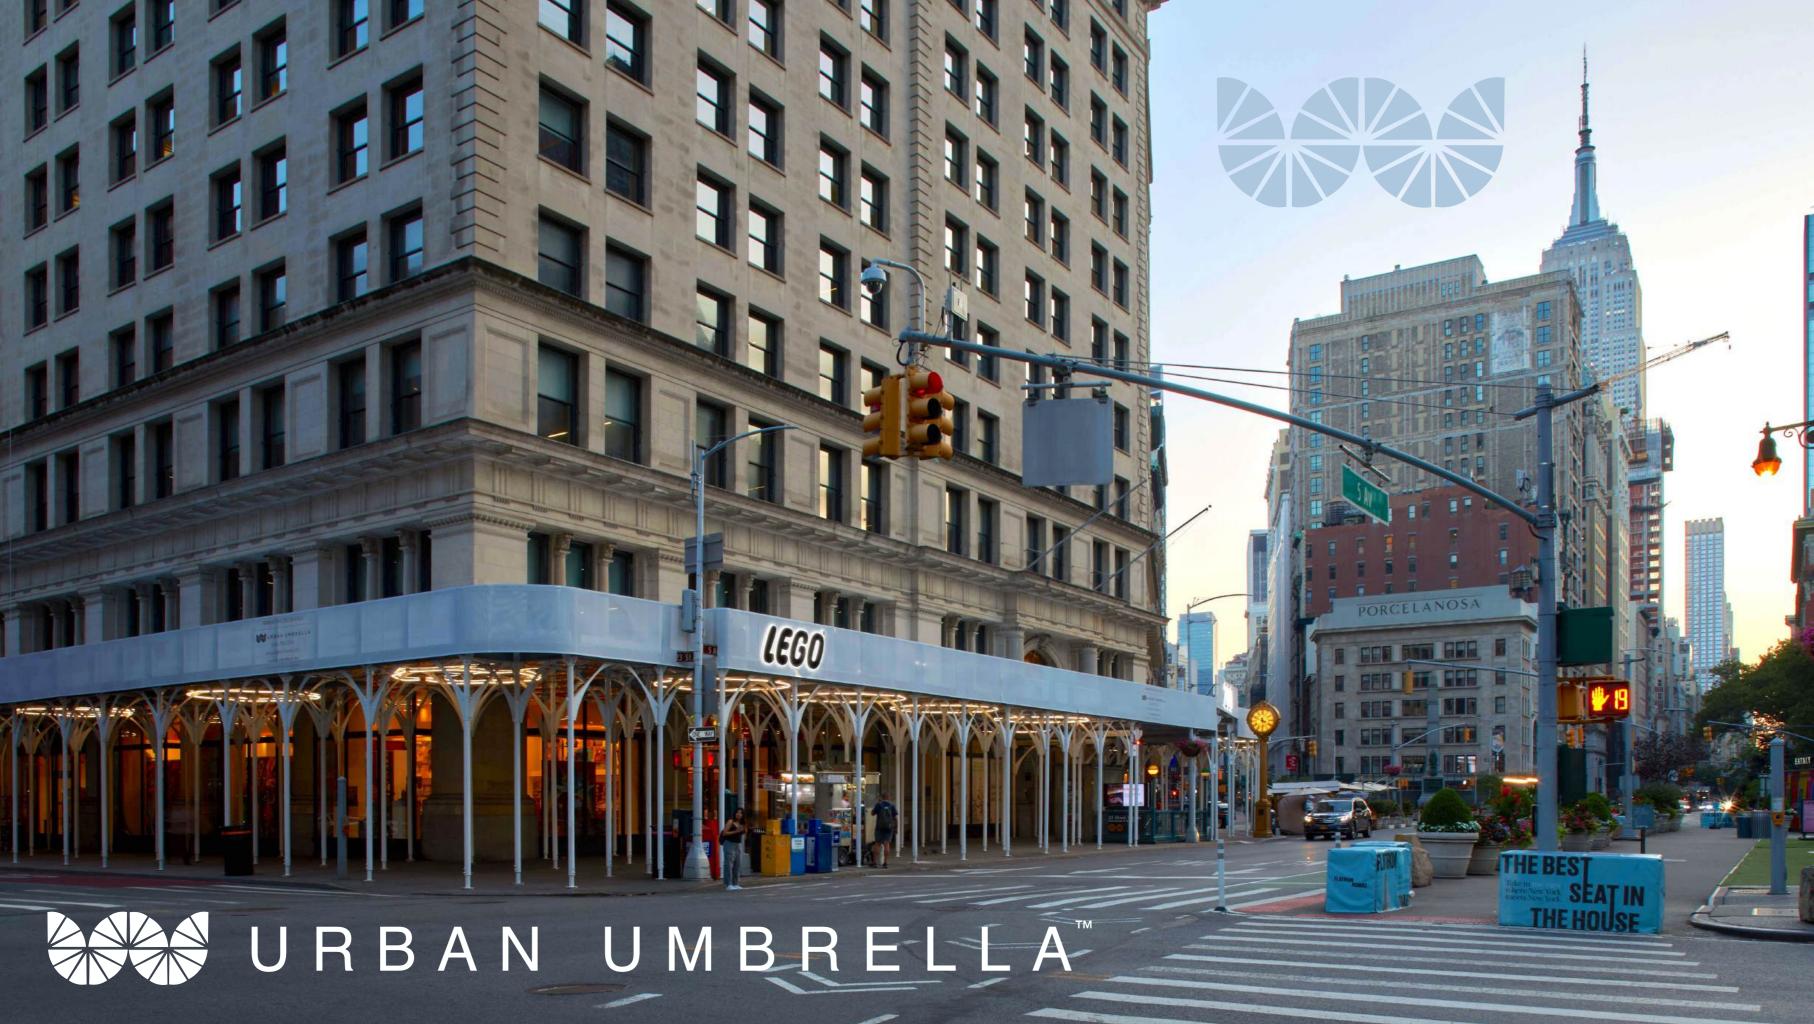

## ◆ Arches and No Cross-Bracing

Arches bolster aesthetics while eliminating the need for pesky cross-bracing. With cross-bracing gone, both movement and visibility become unobstructed, promoting pedestrian safety, wayfinding, and the conspicuousness of ground floor tenants.

## ◆ Bright LED Lighting

All Urban Umbrellas come with bright white LED lighting in a variety of temperatures to allow for maximum visibility, enhanced safety, and a clear pathway below— no matter the time of day. Both the shape and color of your lighting is customizable.

## ◆ Signage and Branding

Urban Umbrellas are blank canvases, capable of transformation towards a host of creative use cases. The curated display of in-house-crafted signage featuring tenant logos, addresses, artwork, and more reposition our system as a compelling directional and/or marketing tool.