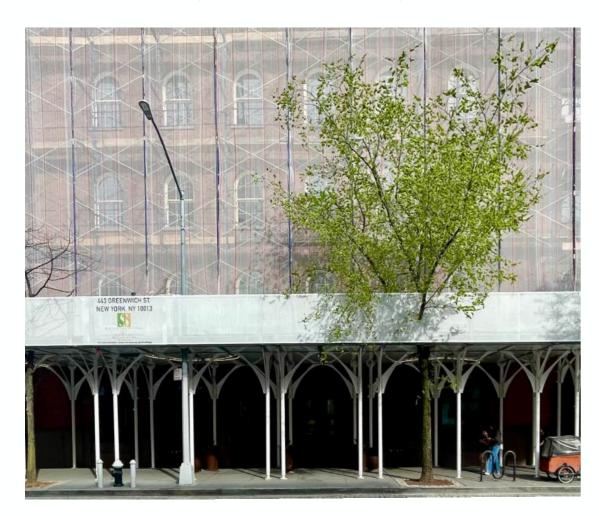

## ◆ Varied Decking Options

Our classic transparent decking option provides a see-through ceiling, enabling natural light to reach the sidewalk. Our glossy opaque white "drop-panel" deck is perfect for hiding construction above. Our white fluted decking allows for quicker installation to help meet timelines. All are waterproofed.

## **Translucent**

- → Allows sunlight to reach sidewalk and ground floor tenants
- ➡ Enables sweeping skyward views