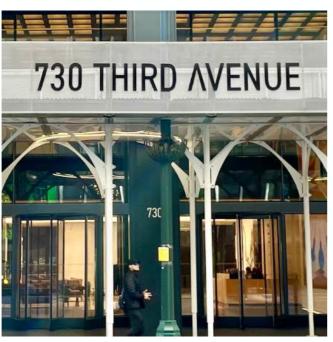

## ◆ Arches and No Cross-Bracing

Arches bolster aesthetics while eliminating the need for pesky cross-bracing. With cross-bracing gone, both movement and visibility become unobstructed, promoting pedestrian safety, wayfinding, and the conspicuousness of ground floor tenants.

## ◆ Signage and Branding

Urban Umbrellas are blank canvases, capable of transformation towards a host of creative use cases. The curated display of in-house-crafted signage featuring tenant logos, addresses, artwork, and more reposition our system as a compelling directional and/or marketing tool.

#### PARAPET SIGNAGE OFFERINGS

All signage is fabricated using the most reliable materials and precisely installed in-house. Flexible in size, color, and design, our parapet signage can be printed directly to the system or affixed as a dimensional or illuminated logo.