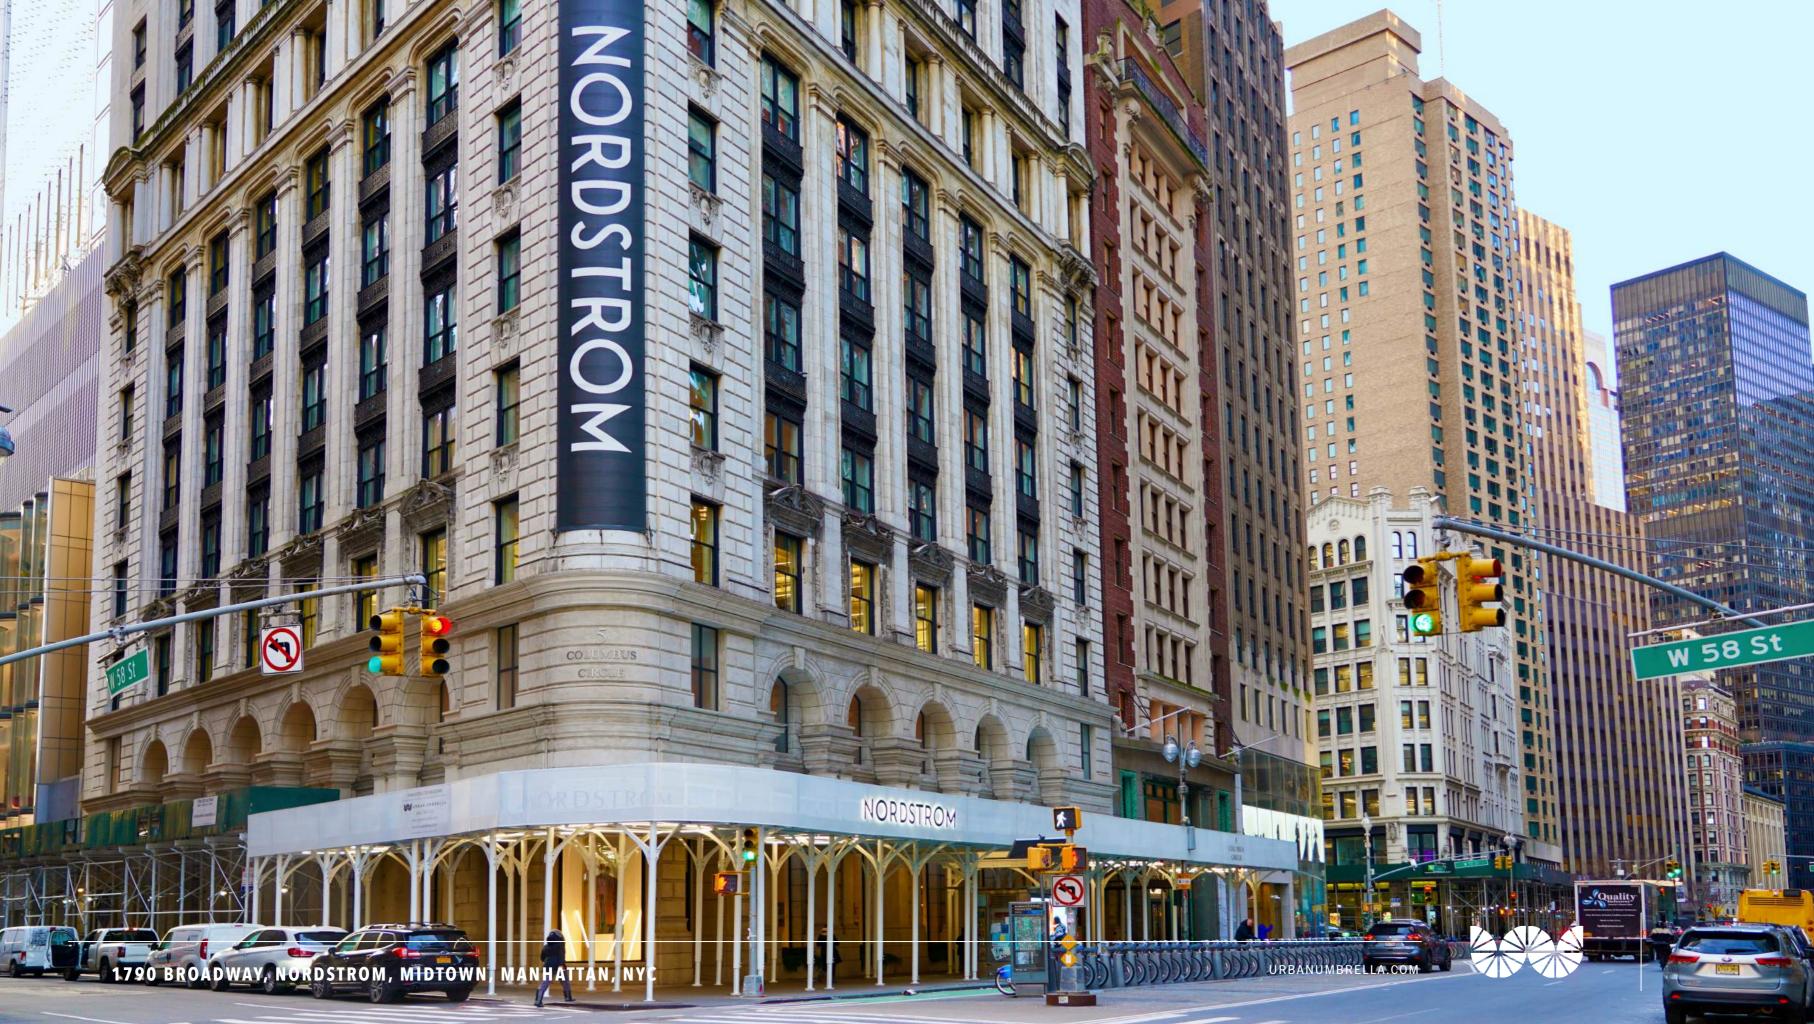

## ◆ Arches and No Cross-Bracing

Arches bolster aesthetics while eliminating the need for pesky cross-bracing. With cross-bracing gone, both movement and visibility become unobstructed, promoting pedestrian safety, wayfinding, and the conspicuousness of ground floor tenants.

## ◆ Bright LED Lighting

All Urban Umbrellas come with bright white LED lighting in a variety of temperatures to allow for maximum visibility, enhanced safety, and a clear pathway below— no matter the time of day. Both the shape and color of your lighting is customizable.

## ◆ A Versatile Design

Our system is modular, meaning it can be easily modified to accommodate any requirements set forth by our clients. We can easily engineer custom spacing between columns, custom spans, and custom corners. Adjustable feet allow our system's height to be raised or lowered to adapt to site conditions.