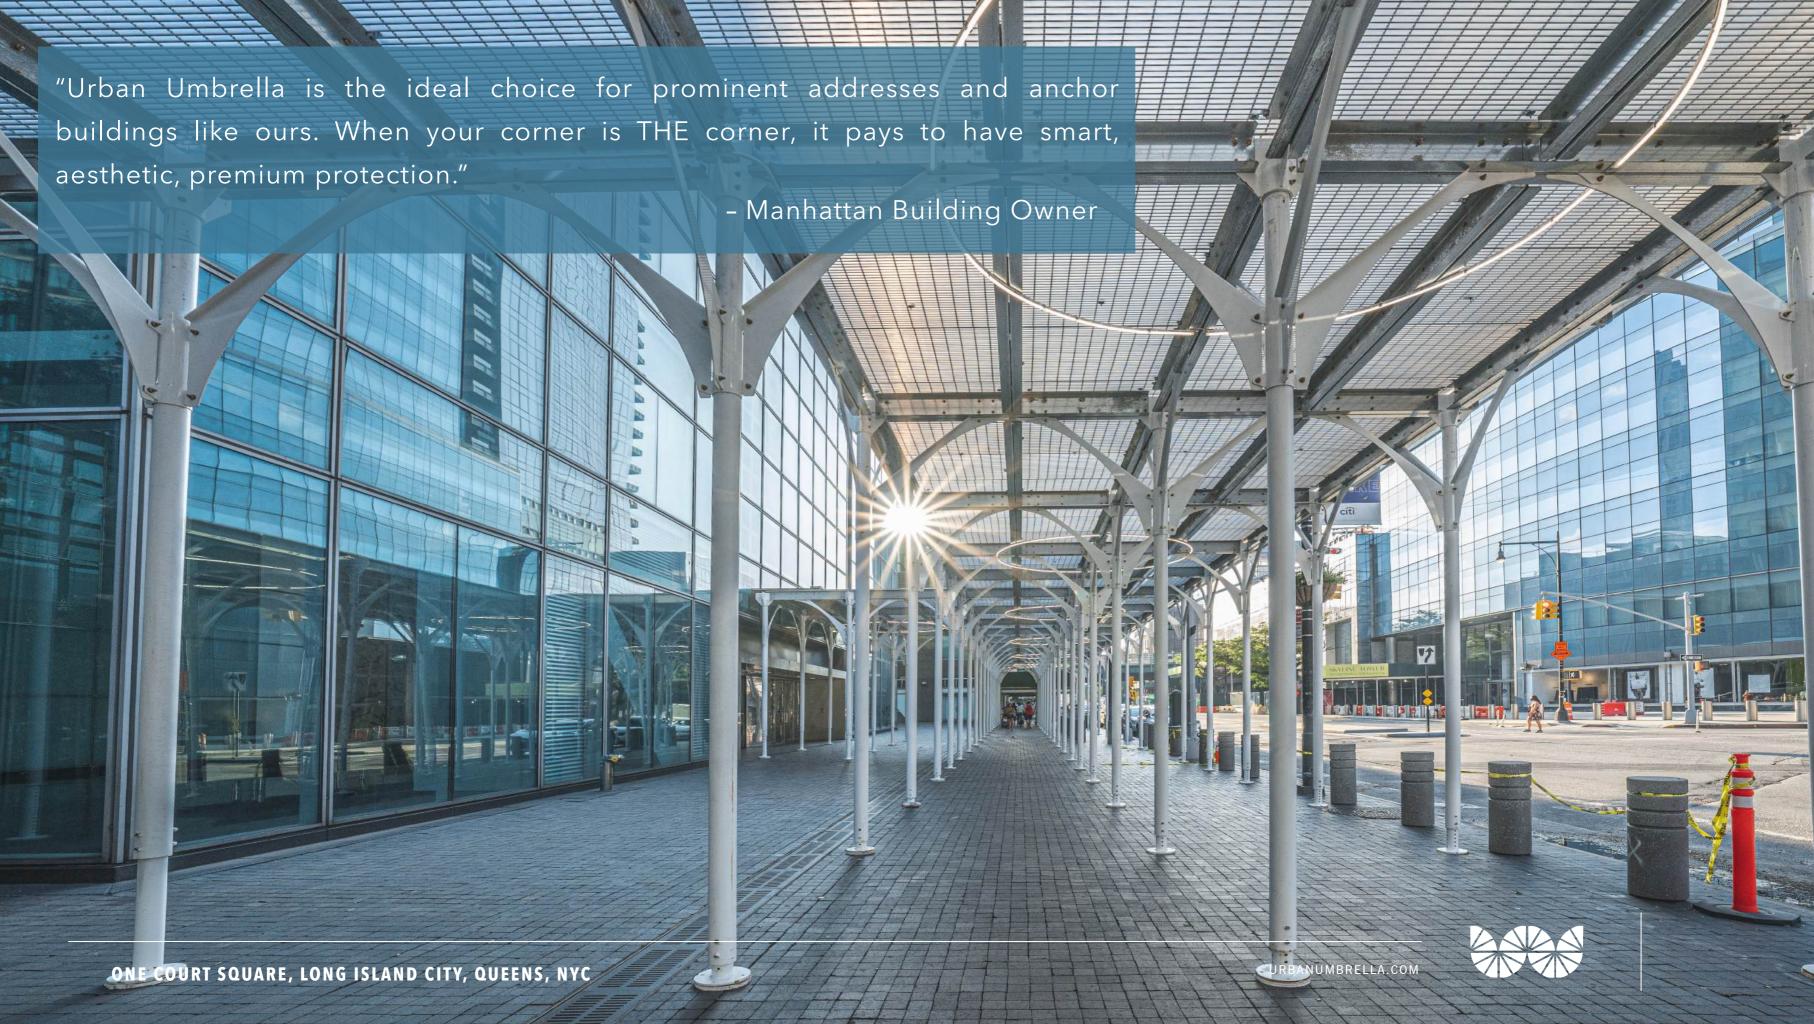

## ◆ Arches and No Cross-Bracing

Arches bolster aesthetics while eliminating the need for pesky cross-bracing. With cross-bracing gone, both movement and visibility become unobstructed, promoting pedestrian safety, wayfinding, and the conspicuousness of ground floor tenants.

## ◆ A Versatile Design

Our system is modular, meaning it can be easily modified to accommodate any requirements set forth by our clients. We can easily engineer custom spacing between columns, custom spans, and custom corners. Adjustable feet allow our system's height to be raised or lowered to adapt to site conditions.