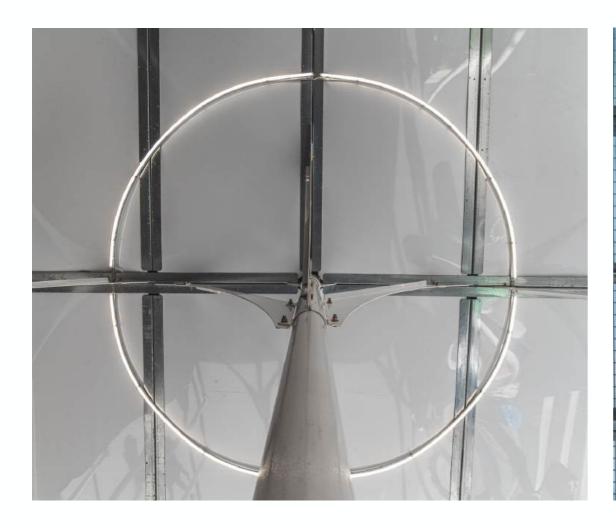

## ◆ Bright LED Lighting

All Urban Umbrellas come with bright white LED lighting in a variety of temperatures to allow for maximum visibility, enhanced safety, and a clear pathway below— no matter the time of day. Both the shape and color of your lighting is customizable.

#### MULTIPLE LED LIGHTING DESIGNS

- → Customize your lighting shape from our two base styles: arc-shaped and bar-shaped.
- → Lighting add-ons include dimmers and custom colors.

Circles

Diamonds

Stars

**Arrows** 