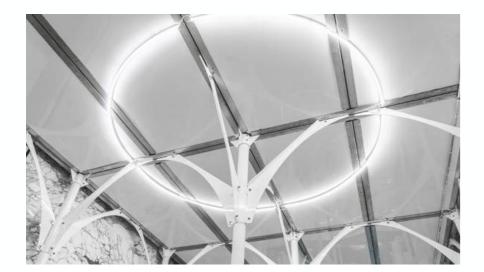

## ◆ Bright LED Lighting

All Urban Umbrellas come with bright white LED lighting in a variety of temperatures to allow for maximum visibility, enhanced safety, and a clear pathway below— no matter the time of day. Both the shape and color of your lighting is customizable.

#### MULTIPLE LED LIGHTING DESIGNS

- → Customize your lighting shape from our two base styles: arc-shaped and bar-shaped.
- → Lighting add-ons include dimmers and custom colors.

Circles

Diamonds

Stars

**Arrows** 