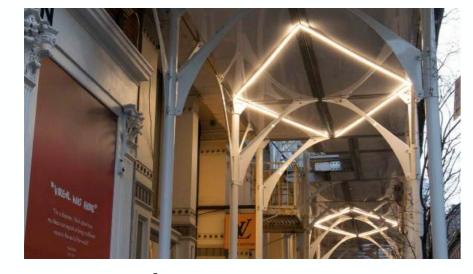

## ◆ Arches and No Cross-Bracing

Arches bolster aesthetics while eliminating the need for pesky cross-bracing. With cross-bracing gone, both movement and visibility become unobstructed, promoting pedestrian safety, wayfinding, and the conspicuousness of ground floor tenants.

## ◆ Bright LED Lighting

All Urban Umbrellas come with bright white LED lighting in a variety of temperatures to allow for maximum visibility, enhanced safety, and a clear pathway below— no matter the time of day. Both the shape and color of your lighting is customizable.