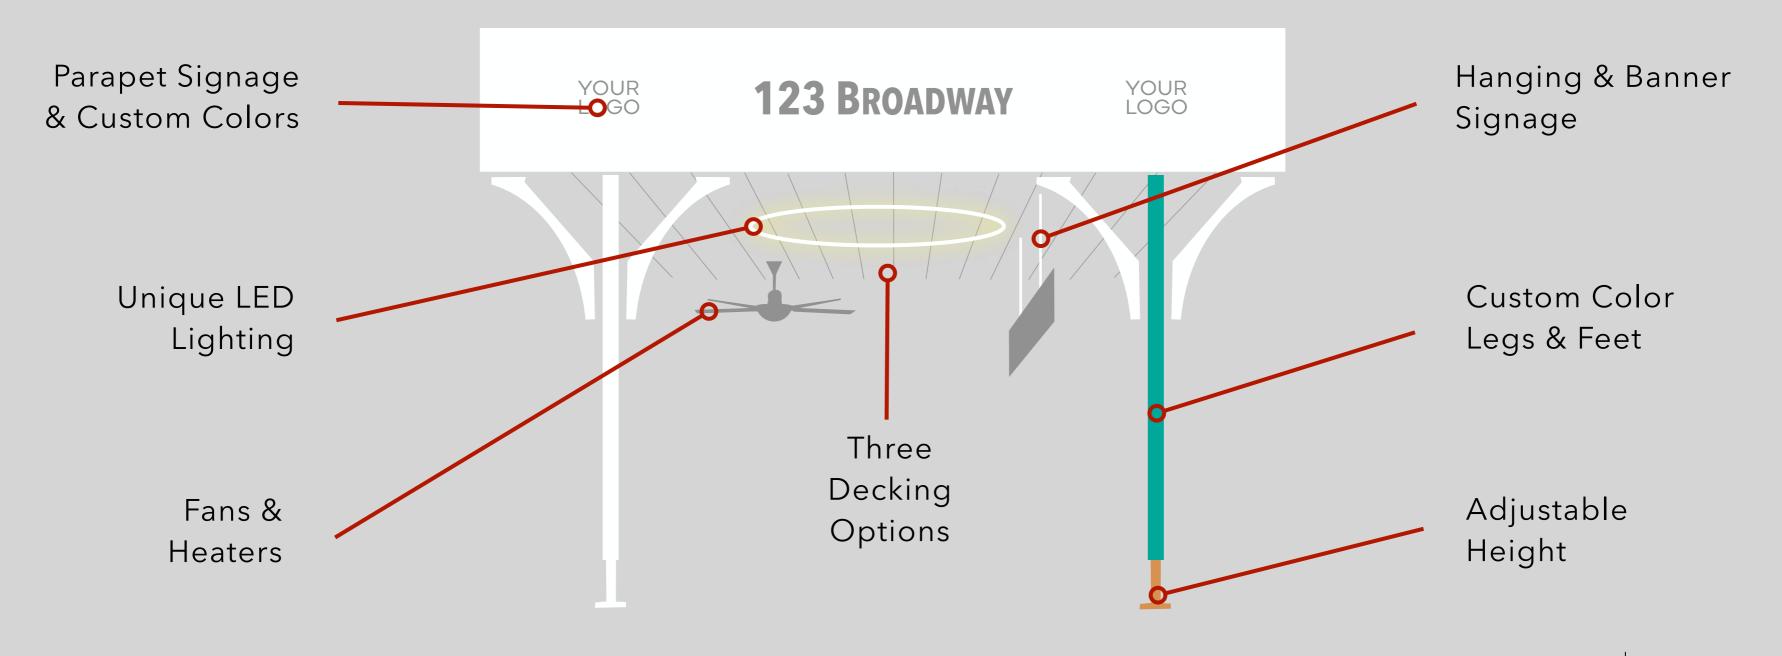

## ◆ Signage and Branding

Urban Umbrellas are blank canvases, capable of transformation towards a host of creative use cases. The curated display of in-house-crafted signage featuring tenant logos, addresses, artwork, and more reposition our system as a compelling directional and/or marketing tool.

## ◆ Bright LED Lighting

All Urban Umbrellas come with bright white LED lighting in a variety of temperatures to allow for maximum visibility, enhanced safety, and a clear pathway below— no matter the time of day. Both the shape and color of your lighting is customizable.

## ◆ A Versatile Design

Our system is modular, meaning it can be easily modified to accommodate any requirements set forth by our clients. We can easily engineer custom spacing between columns, custom spans, and custom corners. Adjustable feet allow our system's height to be raised or lowered to adapt to site conditions.

#### PARAPET SIGNAGE OFFERINGS

All signage is fabricated using the most reliable materials and precisely installed in-house. Flexible in size, color, and design, our parapet signage can be printed directly to the system or affixed as a dimensional or illuminated logo.

#### MULTIPLE LED LIGHTING DESIGNS

- → Customize your lighting shape from our two base styles: arc-shaped and bar-shaped.
- → Lighting add-ons include dimmers and custom colors.

Circles

Diamonds

Stars

**Arrows** 

### ADJUSTABLE HEIGHT

TRADITIONAL SIDEWALK BRIDGING

INDUSTRY STANDARD

8' - 10' TALL

URBAN UMBRELLA STANDARD SIDEWALK BRIDGING

12' - 14' TALL

URBAN UMBRELLA CUSTOM SIDEWALK BRIDGING

16' - 20' TALL