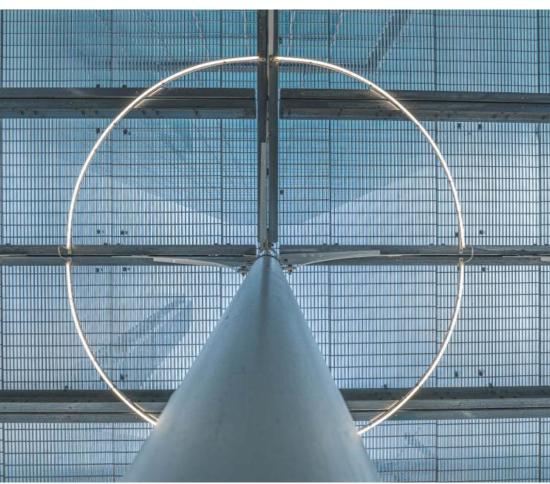

## ◆ Arches and No Cross-Bracing

Arches bolster aesthetics while eliminating the need for pesky cross-bracing. With cross-bracing gone, both movement and visibility become unobstructed, promoting pedestrian safety, wayfinding, and the conspicuousness of ground floor tenants.

## ◆ Bright LED Lighting

All Urban Umbrellas come with bright white LED lighting in a variety of temperatures to allow for maximum visibility, enhanced safety, and a clear pathway below— no matter the time of day. Both the shape and color of your lighting is customizable.

#### MULTIPLE LED LIGHTING DESIGNS

- → Customize your lighting shape from our two base styles: arc-shaped and bar-shaped.
- → Lighting add-ons include dimmers and custom colors.

Circles

Diamonds

Stars

**Arrows** 