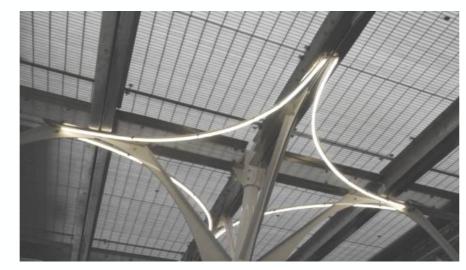

## ◆ Arches and No Cross-Bracing

Arches bolster aesthetics while eliminating the need for pesky cross-bracing. With cross-bracing gone, both movement and visibility become unobstructed, promoting pedestrian safety, wayfinding, and the conspicuousness of ground floor tenants.