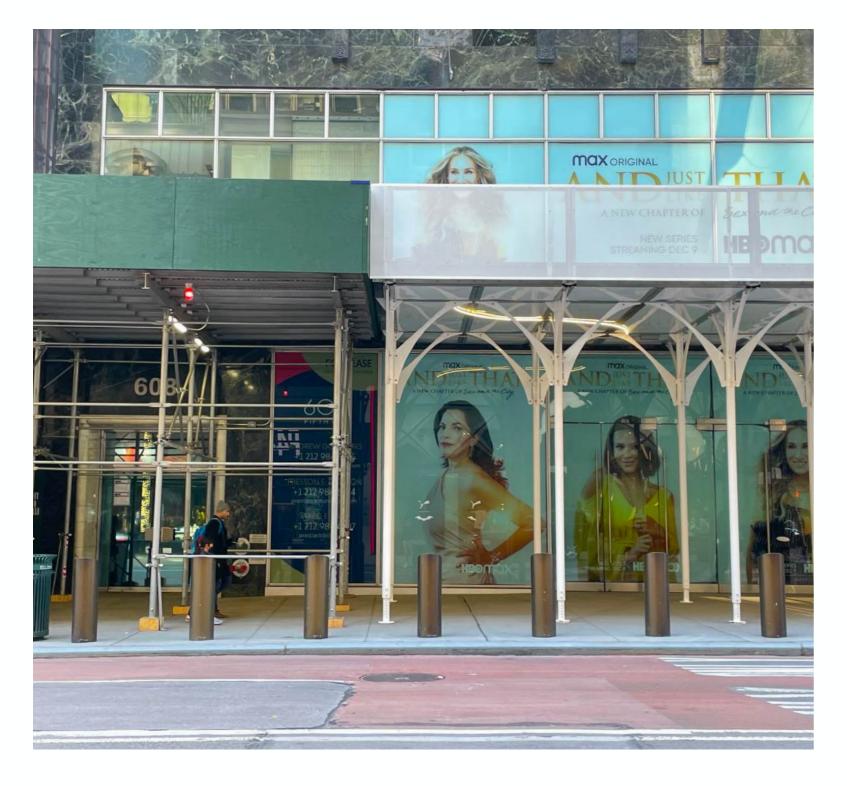

## ◆ Signage and Branding

Urban Umbrellas are blank canvases, capable of transformation towards a host of creative use cases. The curated display of in-house-crafted signage featuring tenant logos, addresses, artwork, and more reposition our system as a compelling directional and/or marketing tool.

#### PARAPET SIGNAGE OFFERINGS

All signage is fabricated using the most reliable materials and precisely installed in-house. Flexible in size, color, and design, our parapet signage can be printed directly to the system or affixed as a dimensional or illuminated logo.