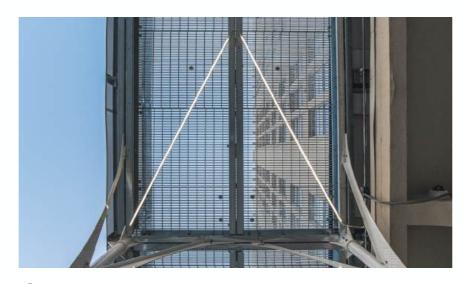

## ◆ Arches and No Cross-Bracing

Arches bolster aesthetics while eliminating the need for pesky cross-bracing. With cross-bracing gone, both movement and visibility become unobstructed, promoting pedestrian safety, wayfinding, and the conspicuousness of ground floor tenants.

## ◆ Varied Decking Options

Our classic transparent decking option provides a see-through ceiling, enabling natural light to reach the sidewalk. Our glossy opaque white "drop-panel" deck is perfect for hiding construction above. Our white fluted decking allows for quicker installation to help meet timelines. All are waterproofed.