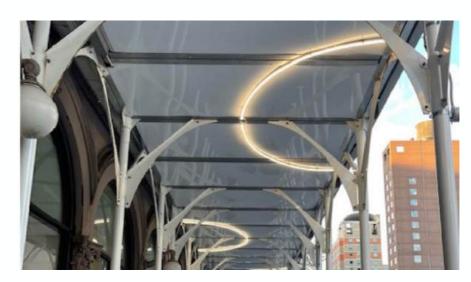

## ◆ Bright LED Lighting

All Urban Umbrellas come with bright white LED lighting in a variety of temperatures to allow for maximum visibility, enhanced safety, and a clear pathway below— no matter the time of day. Both the shape and color of your lighting is customizable.

#### MULTIPLE LED LIGHTING DESIGNS

- → Customize your lighting shape from our two base styles: arc-shaped and bar-shaped.
- → Lighting add-ons include dimmers and custom colors.

Circles

Diamonds

Stars

**Arrows** 