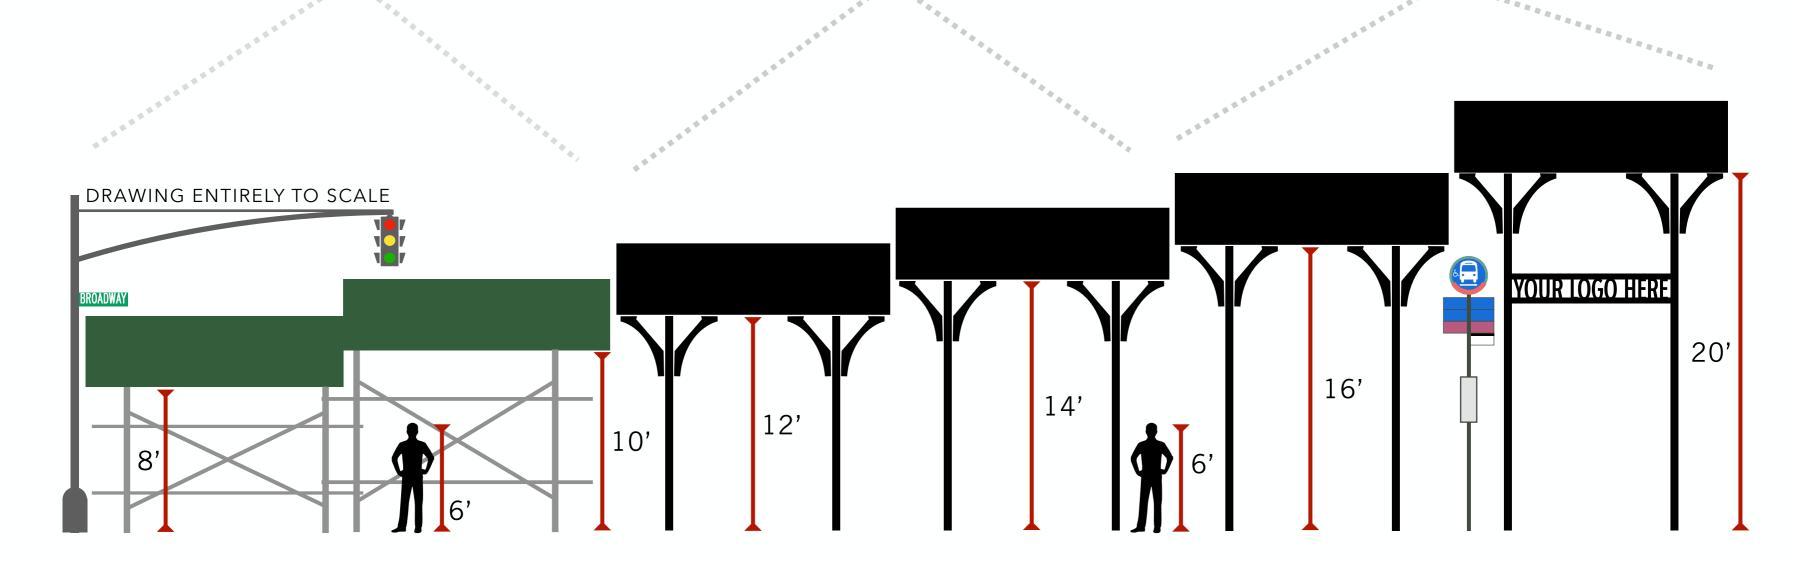

### ADJUSTABLE HEIGHT

TRADITIONAL SIDEWALK BRIDGING

INDUSTRY STANDARD

8' - 10' TALL

URBAN UMBRELLA STANDARD SIDEWALK BRIDGING

12' - 14' TALL

URBAN UMBRELLA CUSTOM SIDEWALK BRIDGING

16' - 20' TALL