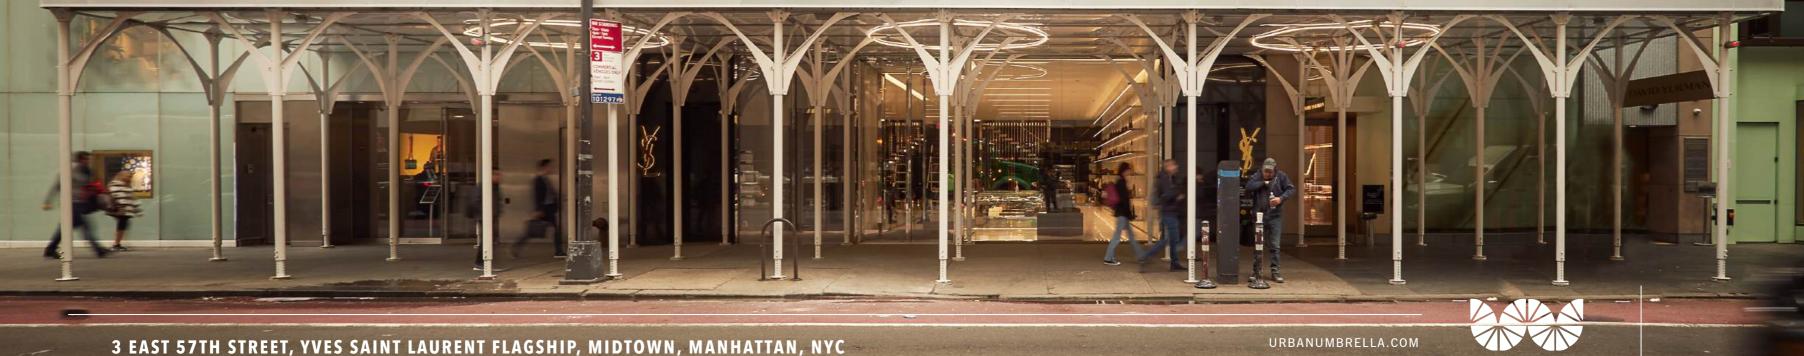

## ◆ Arches and No Cross-Bracing

Arches bolster aesthetics while eliminating the need for pesky cross-bracing. With cross-bracing gone, both movement and visibility become unobstructed, promoting pedestrian safety, wayfinding, and the conspicuousness of ground floor tenants.

## ◆ Bright LED Lighting

All Urban Umbrellas come with bright white LED lighting in a variety of temperatures to allow for maximum visibility, enhanced safety, and a clear pathway below— no matter the time of day. Both the shape and color of your lighting is customizable.

## ◆ A Versatile Design

Our system is modular, meaning it can be easily modified to accommodate any requirements set forth by our clients. We can easily engineer custom spacing between columns, custom spans, and custom corners. Adjustable feet allow our system's height to be raised or lowered to adapt to site conditions.