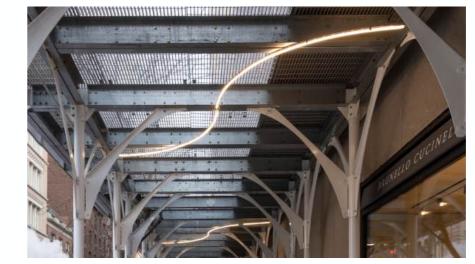

## ◆ Arches and No Cross-Bracing

Arches bolster aesthetics while eliminating the need for pesky cross-bracing. With cross-bracing gone, both movement and visibility become unobstructed, promoting pedestrian safety, wayfinding, and the conspicuousness of ground floor tenants.

## ◆ Bright LED Lighting

All Urban Umbrellas come with bright white LED lighting in a variety of temperatures to allow for maximum visibility, enhanced safety, and a clear pathway below— no matter the time of day. Both the shape and color of your lighting is customizable.

## ◆ A Durable, Sleek White Finish